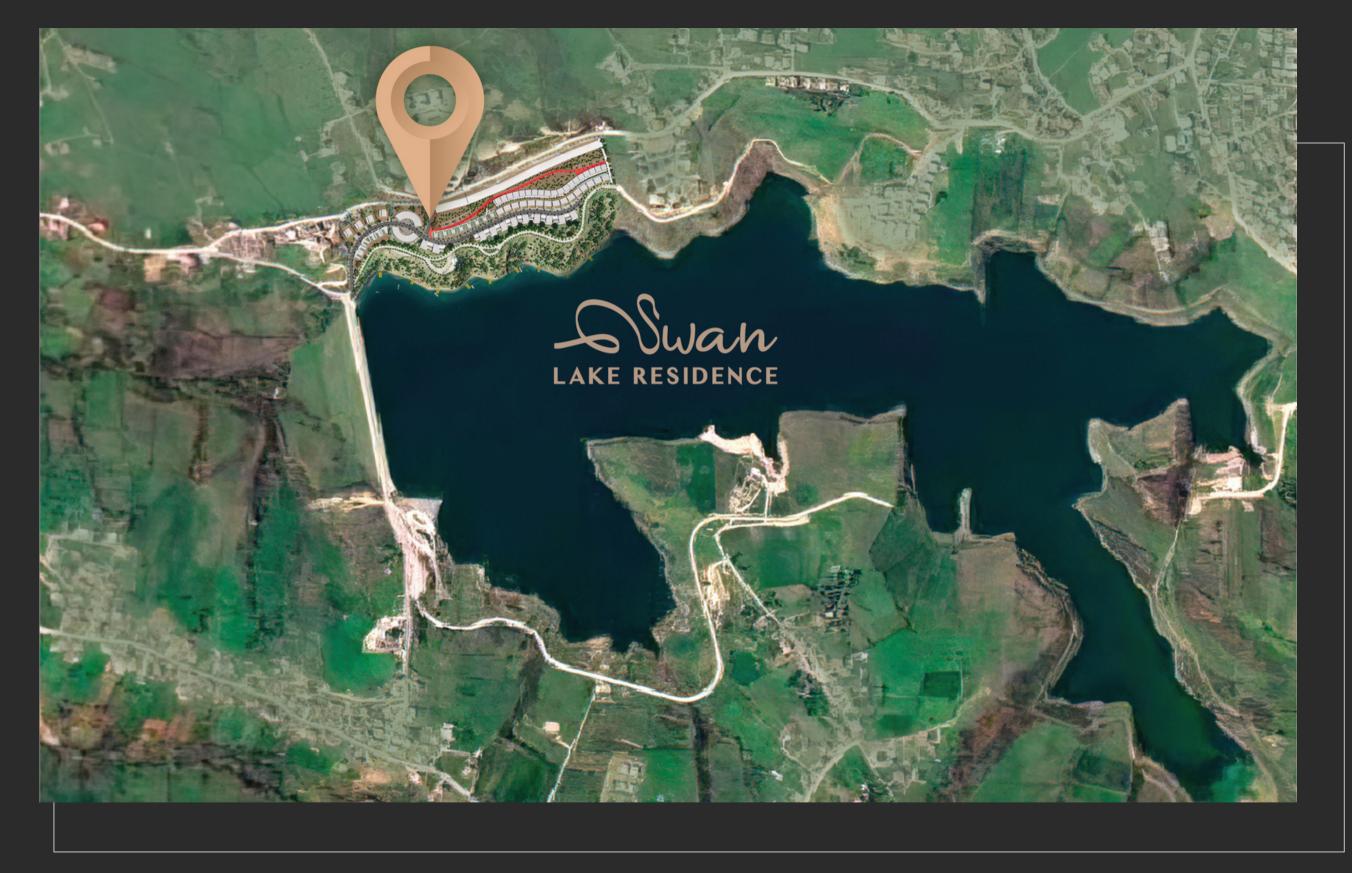

SWAN RESIDENCE is positioned on the edge of Farka Lake, in front of East, providing natural lighting from the sunning process.

5 km

from "Dëshmorët e Kombit" Bulevard 2 km

from "Shefqet Ndroqi" Hospital

6 km

the Great Ring
Highway
(East Segment)

25 km

from Tirana Airport

## **Development Area**

The new Pedestrian/ Promenade and access with the Great Ring Road (Eastern Segment), will turn it into an intellectual node of the capital.

02 Considerable Potential

## Point of Reference for Outdoor Activities

Parks & Recreation Agency, seeing the great potential that this territory offers, has begun to use it as a recreational area for the development of various OUTDOOR activities, focusing on water sports, to turn it into a reference point for visitors of all age groups.

# WHY YOU MUST INVEST IN THE FARKA LAKE AREA?

## SWAN LAKE RESIDENCE