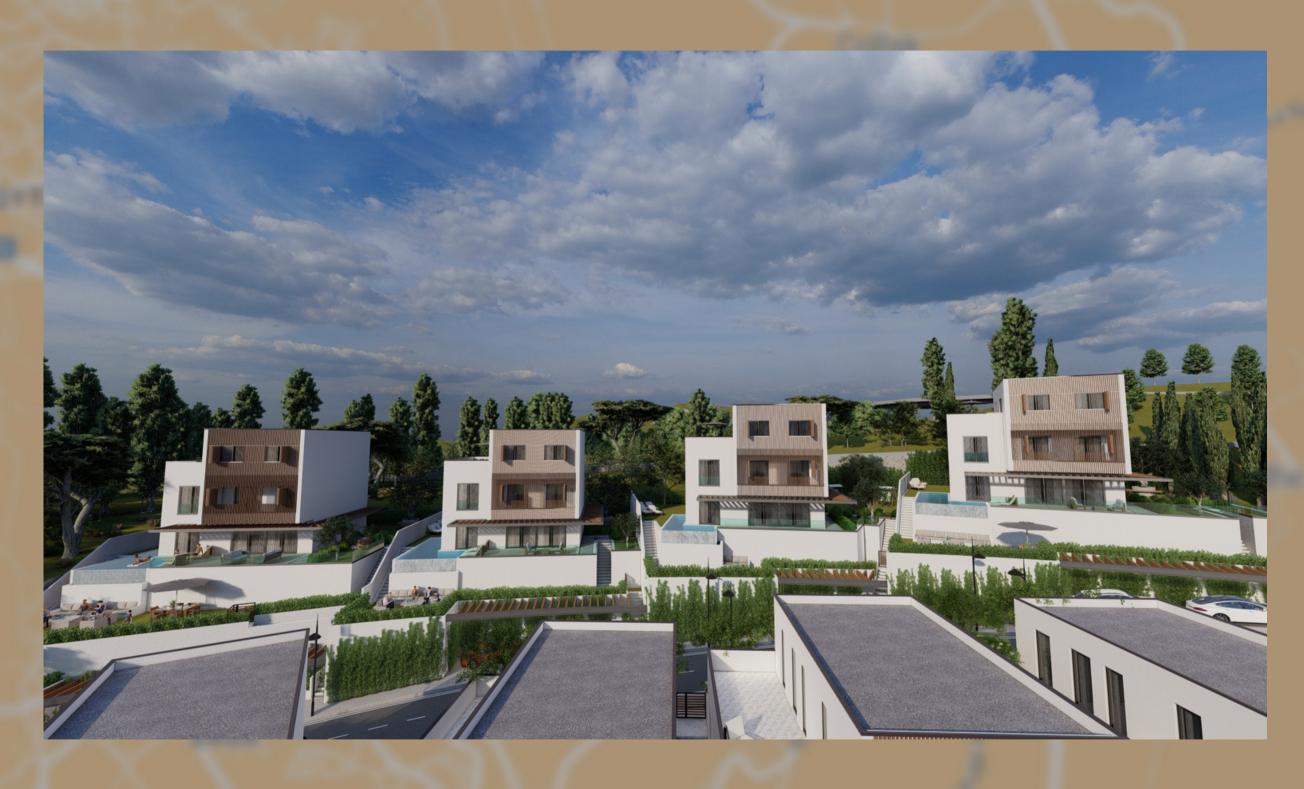

## Typologies

#### **ELITE VILLAS**

Elite Villas will be developed on the first line by Farka Lake. Typically the villas in this line have an interior surface from 177m<sup>2</sup> to 320m<sup>2</sup>, organized in 3 or 4 bedrooms.

The villas have exterior garden surface from 200m<sup>2</sup> to 700m<sup>2</sup>.

#### INDIVIDUAL VILLAS

The Individual Villas in SWAN RESIDENCE have an interior surface from 131m<sup>2</sup> to 198m<sup>2</sup>, organized in 3 or 4 bedrooms.

The villas have exterior garden surface from 117m<sup>2</sup> to 700m<sup>2</sup>.

#### ATTACHED VILLAS

Attached Villas in SWAN RESIDENCE have an interior surface from 154m<sup>2</sup> to 161m<sup>2</sup>, organized in 3 bedrooms.

The villas have exterior garden surface from 167m<sup>2</sup> to 218m<sup>2</sup>.