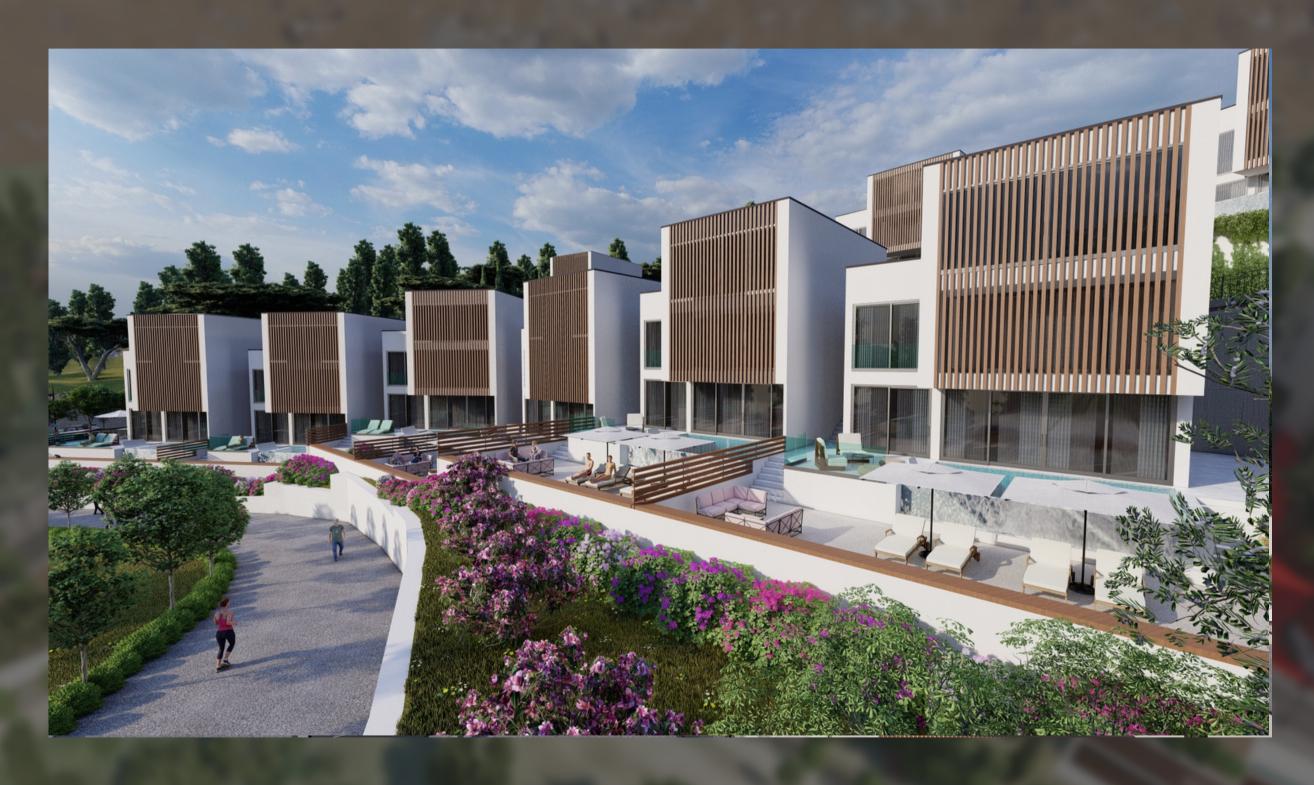

#### **ELITE VILLAS**

Elite Villas will be developed on the first line by Farka Lake. Typically the villas in this line have an interior surface from 177m<sup>2</sup> to 320m<sup>2</sup>, organized in 3 or 4 bedrooms.

The villas have exterior garden surface from 200m<sup>2</sup> to 700m<sup>2</sup>.

## ELITE VILLAS

Elite Villas will be developed on the first line by Farka Lake. Typically, 3 bedrooms villas range from 120 m2 to 170m2, and include the living room with open plan or separated kitchen, three bedrooms and up to three bathrooms, one or two of which can be ensuite.

The villas have an external area from 200m<sup>2</sup> to 700m<sup>2</sup>.

This typology is optimal for a large family, with one to four children, or even a family living with grandparents. Spacious spaces allow for a gym, playroom for children, offices and other recreational spaces inside the house.