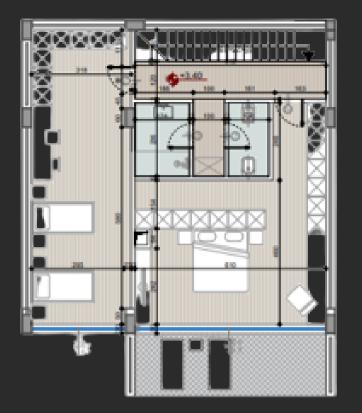

#### **ELITE VILLAS A1**

Villa Surface: 293.8 m2

Garden Surface: 220 m2 - 320 m2

Veranda: 146 m2 - 255 m2

Organization: 4+1

## ELITE VILLAS A2

Villa Surface: 177 m2

Garden Surface: 140 m2

Veranda: 56.7 m2

Organization: 3+1

## **ELITE VILLAS A3**

Sipërfaqja e Vilës: 200 m2 - 320 m2

Garden Surface: 330 m2 - 700 m2

Veranda: 79 m2

Organization: 4+1

EX: ELITE VILLAS A1
CUTTING PLAN (DOWN) &
LAYOUT (UP).