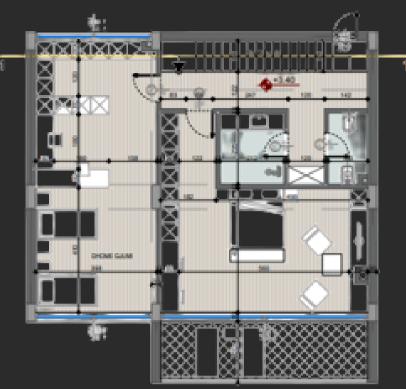

## INDIVIDUAL VILLAS B1

Villa Surface: 318.25 m2

Garden Surface: 460 m2 - 620 m2

Veranda: 62 m2

Organization: 4+1

## INDIVIDUAL VILLAS B2

Villa Surface: 131 m2

Garden Surface: 170 m2 - 700 m2

Veranda: 45 m2 - 107.4 m2

Organization: 3+1