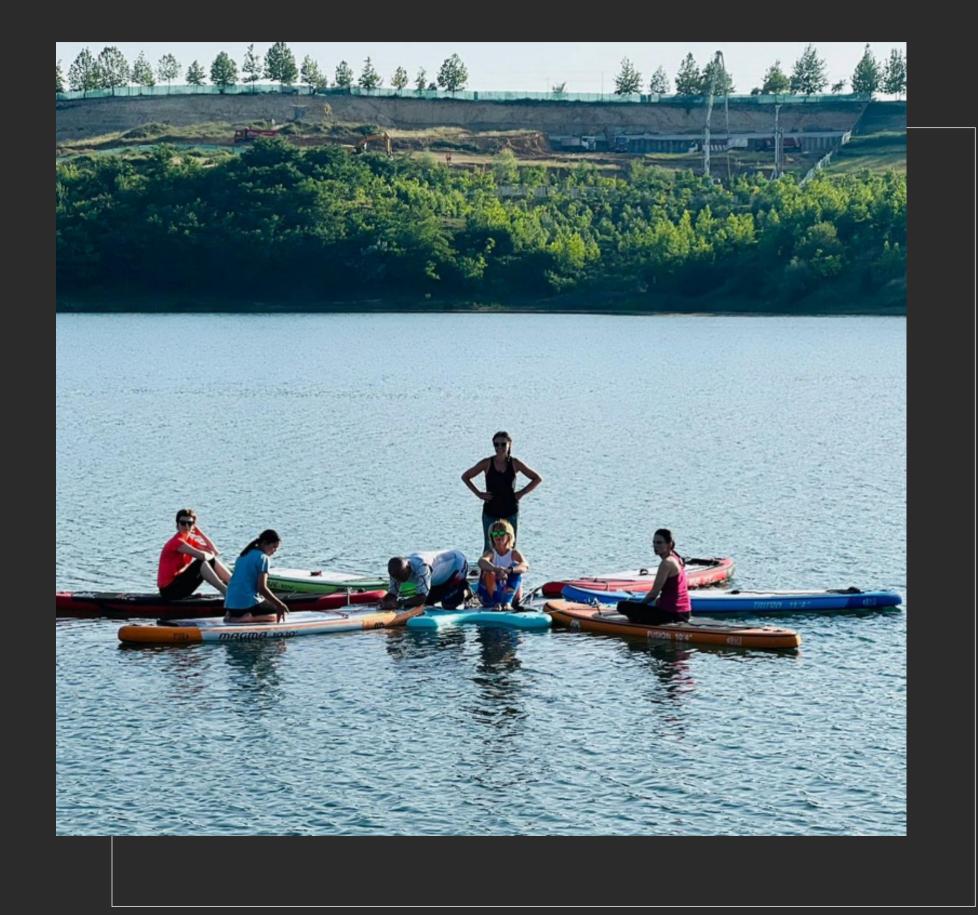

## Point of Reference for Outdoor Activities

Parks & Recreation Agency, seeing the great potential that this territory offers, has begun to use it as a recreational area for the development of various OUTDOOR activities, focusing on water sports, to turn it into a reference point for visitors of all age groups.

Villas & Apartments with individual yards, surrounded by greenery.

□Boat Parking □□

Boating or canoeing/kayaking, and various activities, will become part of your daily routine and family adventures at Swan Residence.