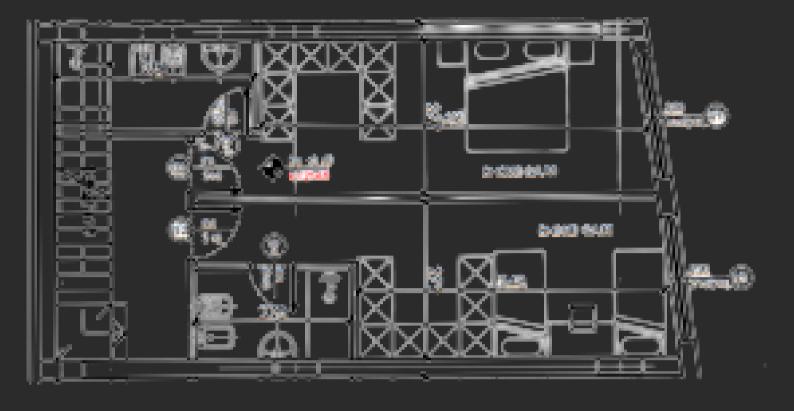

# SWAN FARKA LAKE RESIDENCE

EX: INDIVIDUAL VILLAS B1
CUTTING PLAN (DOWN) & LAYOUT
(UP).

## INDIVIDUAL VILLAS B1

Villa Surface: 318.25 m2

Garden Surface: 460 m2 - 620 m2

Veranda: 62 m2

Organization: 4+1