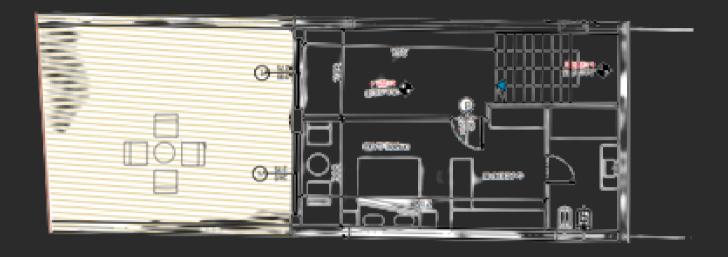

## **DUPLEX D1**

Surface: 120 m2 - 154 m2

Garden Surface: 95 m2 - 105 m2

Organization: 2+1

#### **DUPLEX D2**

Surface: 132 m2 - 178 m2

Garden Surface: 91 m2 - 118 m2

Organization: 2+1

EX: DUPLEX D1,
CUTTING PLAN (TO THE LEFT) &
LAYOUT (TO THE RIGHT).

23

SWAN FARKA LAKE RESIDENCE