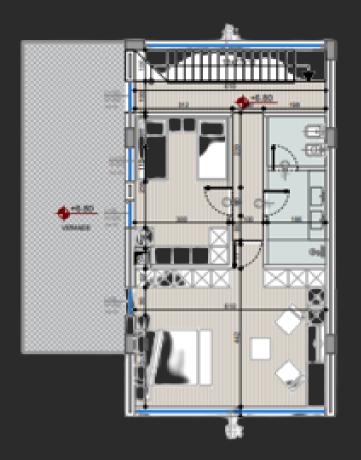

## INDIVIDUAL VILLAS B1

Villa Surface: 318.25 m2

Garden Surface: 460 m2 - 620 m2

Veranda: 62 m2

Organization: 4+1

## INDIVIDUAL VILLAS B2

Villa Surface: 131 m2

Garden Surface: 170 m2 - 700 m2

Veranda: 45 m2 - 107.4 m2

Organization: 3+1

## INDIVIDUAL VILLAS B3

Villa Surface: 169.65 m2

Garden Surface: 117 m2 - 200 m2

Veranda: 19 m2 - 73 m2

Organization: 3+1

## INDIVIDUAL VILLAS B4

Villa Surface: 198 m2

Garden Surface: 136 m2 - 230 m2

Veranda: 11 m2

Organization: 3+1