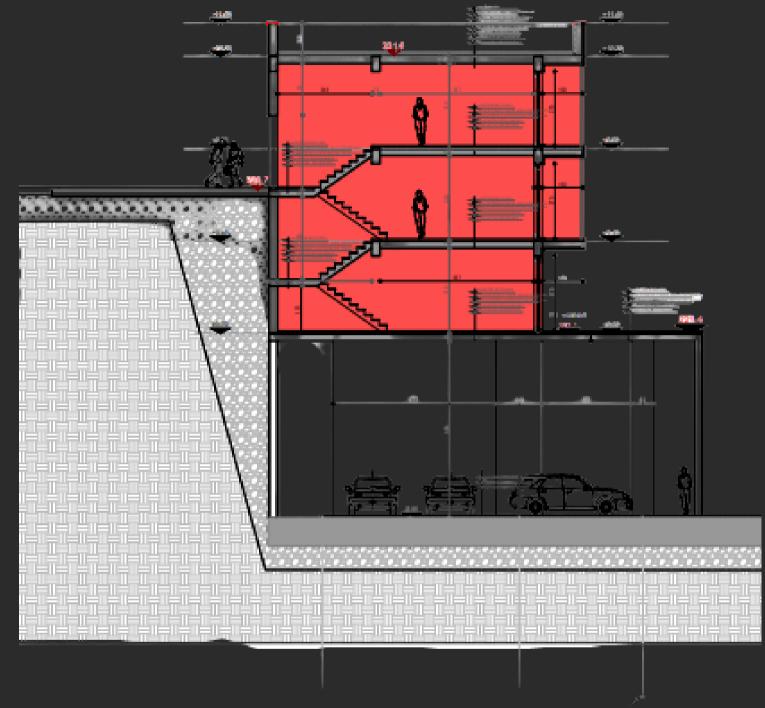

#### **ELITE VILLAS A1**

Villa Surface: 293.8 m2

Garden Surface: 220 m2 - 320 m2

Veranda: 146 m2 - 255 m2

Organization: 4+1

## **ELITE VILLAS A3**

Sipërfaqja e Vilës: 200 m2 - 320 m2

Garden Surface: 330 m2 - 700 m2

Veranda: 79 m2

Organization: 4+1

EX: ELITE VILLAS A1
CUTTING PLAN (DOWN) &
LAYOUT (UP).