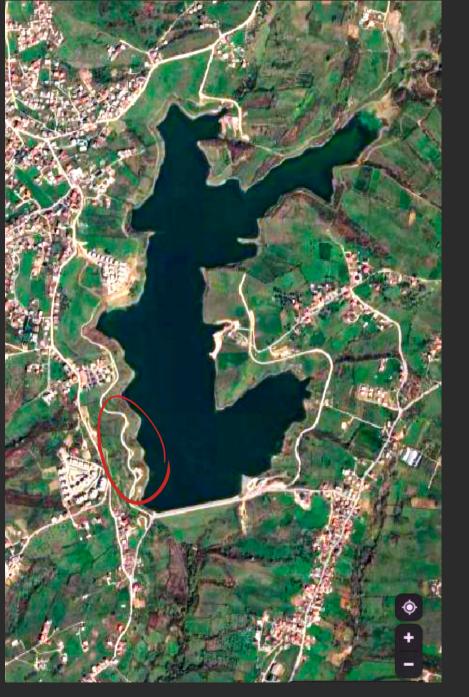

SWAN RESIDENCE is positioned on the edge of Farka Lake, in front of East, providing natural lighting from the sunning process.

5 km

from "Dëshmorët e Kombit" Bulevard 2 km

from "Shefqet Ndroqi" Hospital

6 km

## **Development Area**

The new Pedestrian/ Promenade and access with the Great Ring Road (Eastern Segment), will turn it into an intellectual node of the capital.

02 Considerable Potential

# WHY YOU MUST INVEST IN THE FARKA LAKE AREA?