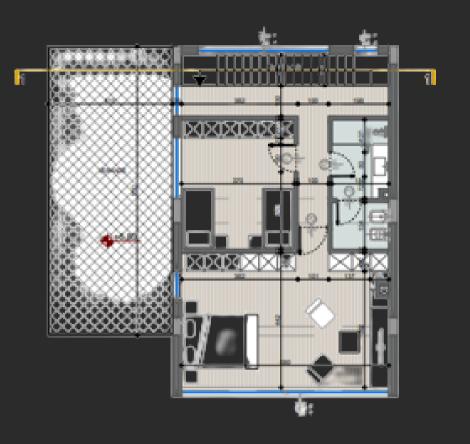

## **DUPLEX D1**

Surface: 120 m2 - 154 m2

Garden Surface: 95 m2 - 105 m2

Organization: 2+1

#### **DUPLEX D2**

Surface: 132 m2 - 178 m2

Garden Surface: 91 m2 - 118 m2

Organization: 2+1

EX: DUPLEX D1,
CUTTING PLAN (TO THE LEFT) &
LAYOUT (TO THE RIGHT).

23

SWAN FARKA LAKE RESIDENCE