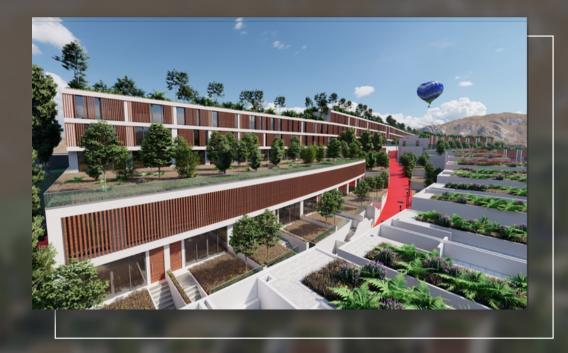

#### INDIVIDUAL VILLAS

The Individual Villas in SWAN RESIDENCE have an interior surface from 131m<sup>2</sup> to 198m<sup>2</sup>, organized in 3 or 4 bedrooms.

The villas have exterior garden surface from 117m<sup>2</sup> to 700m<sup>2</sup>.

## INDIVIDUAL VILLAS

Typically, 3 or 4 bedrooms Individual Villas range from 131 m2 to 198m2, and include the living room with open plan or separated kitchen, three or four bedrooms and up to four bathrooms, one or two of which can be ensuite.

The villas have an external area from 117m<sup>2</sup> to 700m<sup>2</sup>.

This typology is optimal for a large family, with one to four children, or even a family living with grandparents. Spacious spaces allow for a gym, playroom for children, offices and other recreational spaces inside the house.