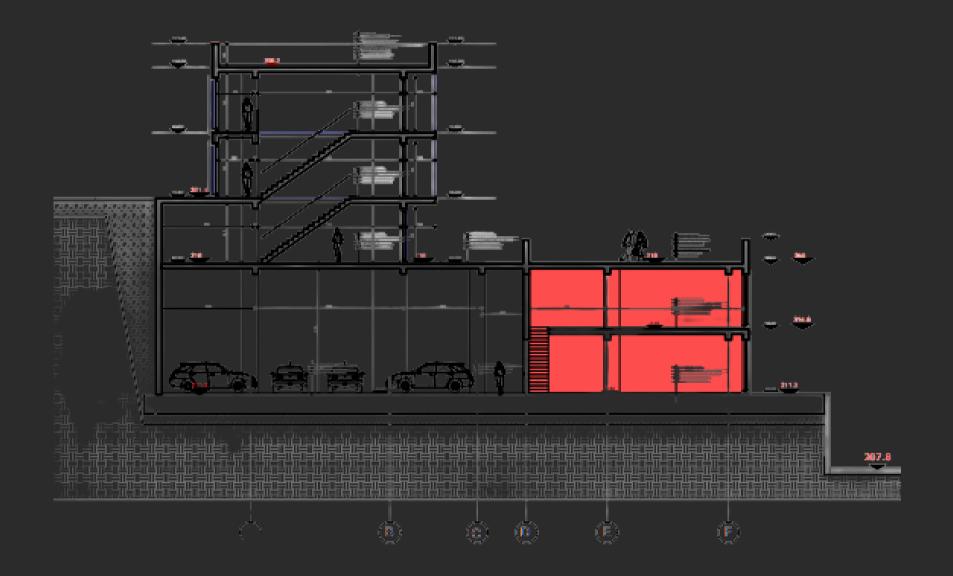

#### **ELITE VILLAS A1**

Villa Surface: 293.8 m2

Garden Surface: 220 m2 - 320 m2

Veranda: 146 m2 - 255 m2

Organization: 4+1

## **ELITE VILLAS A3**

Sipërfaqja e Vilës: 200 m2 - 320 m2

Garden Surface: 330 m2 - 700 m2

Veranda: 79 m2

Organization: 4+1

EX: ELITE VILLAS A1
CUTTING PLAN (DOWN) &
LAYOUT (UP).