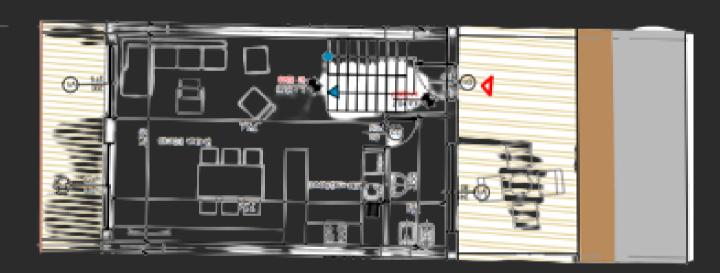

#### TRIBLEKSE D3

Surface: 189 m2 - 220 m2

Garden Surface: 74 m2 - 120 m2

Veranda: 40 m2 - 60 m2

Organization: 3+1

EX: DUPLEX D3,
CUTTING PLAN (TO THE LEFT) &
LAYOUT (TO THE RIGHT).

|   | 7   |
|---|-----|
| • | · · |