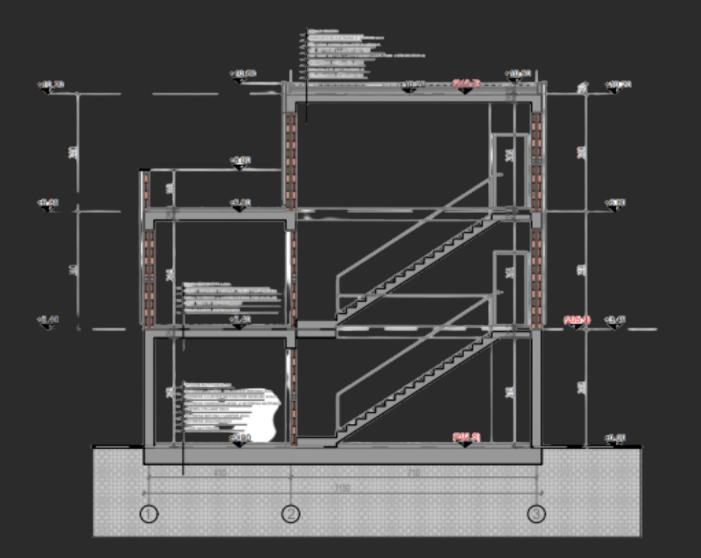

# SWAN FARKA LAKE RESIDENCE

EX: INDIVIDUAL VILLAS B1
CUTTING PLAN (DOWN) & LAYOUT
(UP).