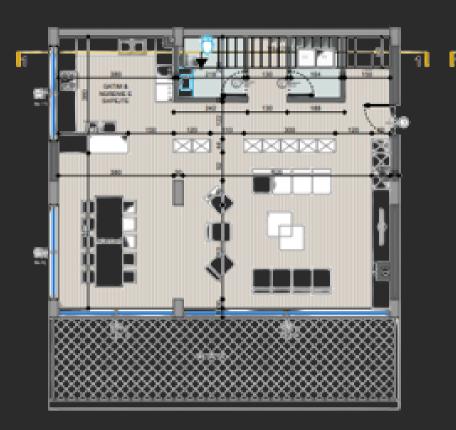

#### **ELITE VILLAS A1**

Villa Surface: 293.8 m2

Garden Surface: 220 m2 - 320 m2

Veranda: 146 m2 - 255 m2

Organization: 4+1

## **ELITE VILLAS A3**

Sipërfaqja e Vilës: 200 m2 - 320 m2

Garden Surface: 330 m2 - 700 m2

Veranda: 79 m2

Organization: 4+1

EX: ELITE VILLAS A1
CUTTING PLAN (DOWN) &
LAYOUT (UP).