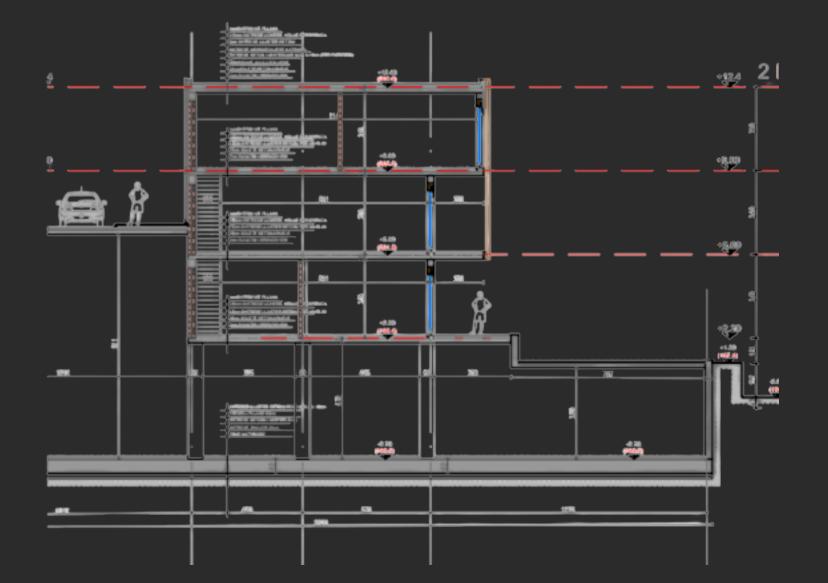

# SWAN FARKA LAKE RESIDENCE

EX: INDIVIDUAL VILLAS B1
CUTTING PLAN (DOWN) & LAYOUT
(UP).