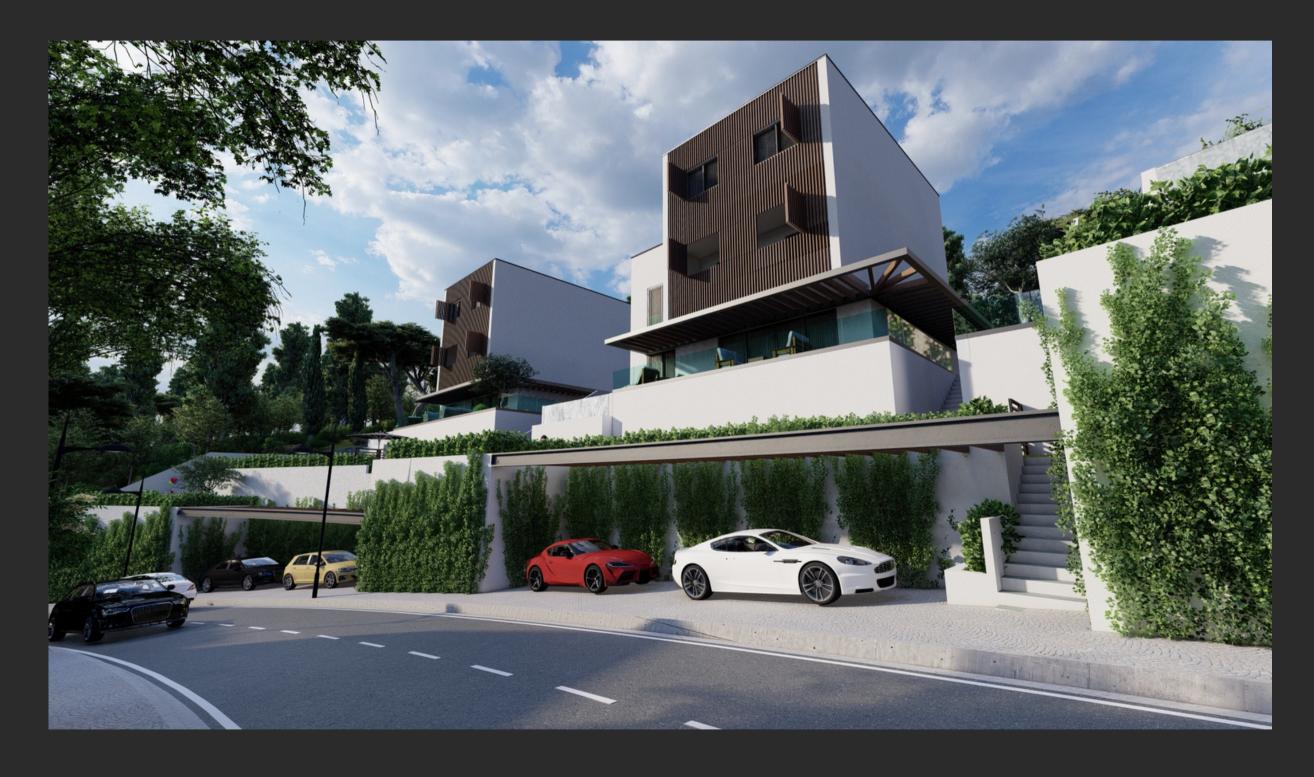

#### **ELITE VILLAS**

Elite Villas will be developed on the first line by Farka Lake. Typically the villas in this line have an interior surface from 177m<sup>2</sup> to 320m<sup>2</sup>, organized in 3 or 4 bedrooms.

The villas have exterior garden surface from 200m<sup>2</sup> to 700m<sup>2</sup>.

## ELITE VILLAS

Elite Villas will be developed on the first line by Farka Lake. Typically, 3 bedrooms villas range from 120 m2 to 170m2, and include the living room with open plan or separated kitchen, three bedrooms and up to three bathrooms, one or two of which can be ensuite.

The villas have an external area from 200m<sup>2</sup> to 700m<sup>2</sup>.

This typology is optimal for a large family, with one to four children, or even a family living with grandparents. Spacious spaces allow for a gym, playroom for children, offices and other recreational spaces inside the house.