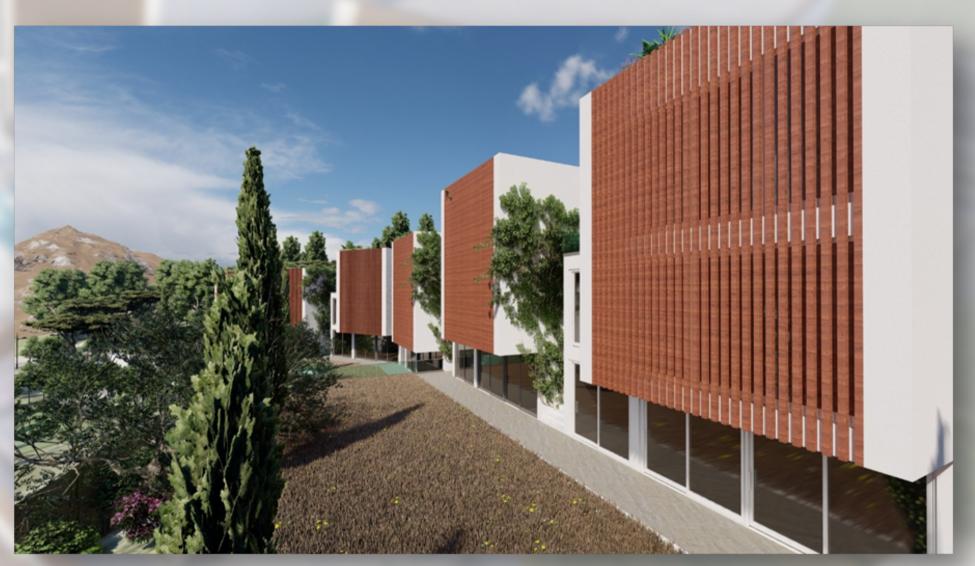

## INDIVIDUAL VILLAS

Typically, 3 or 4 bedrooms Individual Villas range from 131 m2 to 198m2, and include the living room with open plan or separated kitchen, three or four bedrooms and up to four bathrooms, one or two of which can be ensuite.

The villas have an external area from 117m<sup>2</sup> to 700m<sup>2</sup>.

This typology is optimal for a large family, with one to four children, or even a family living with grandparents. Spacious spaces allow for a gym, playroom for children, offices and other recreational spaces inside the house.