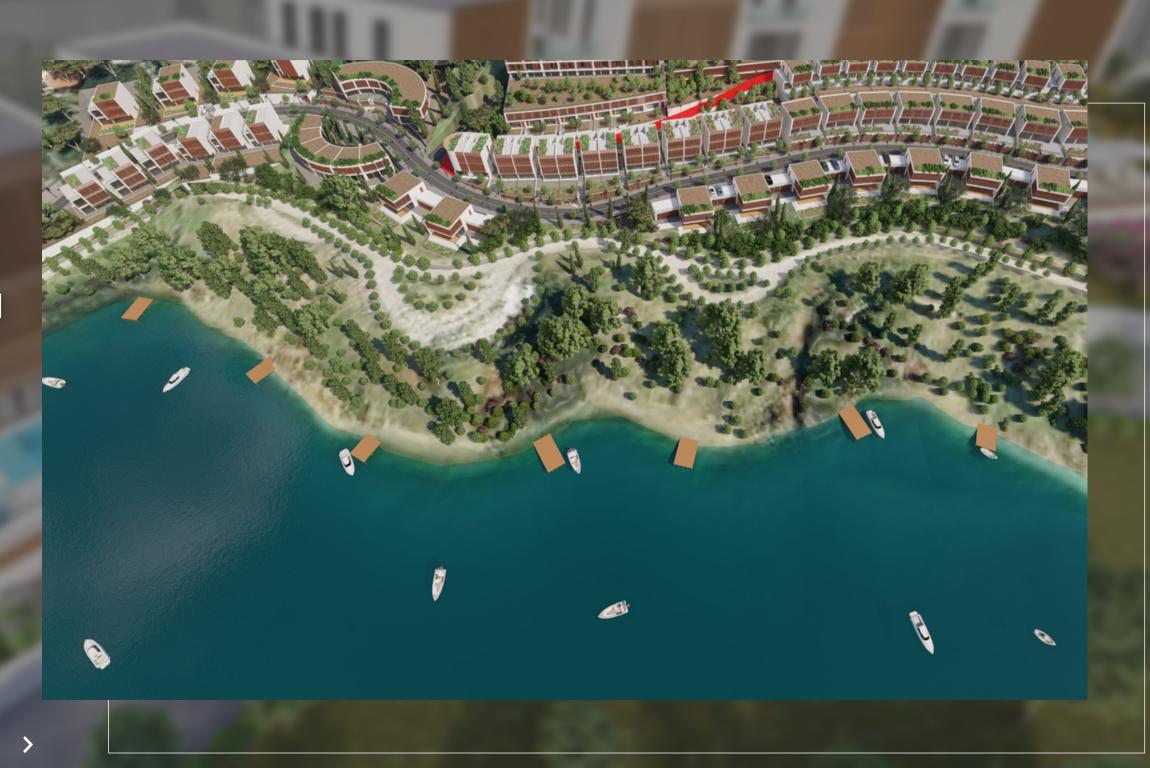

SWAN RESIDENCE is positioned on the edge of Farka Lake, in front of East, providing natural lighting from the sunning process.

5 km

from "Dëshmorët e Kombit" Bulevard 2 km

from "Shefqet Ndroqi" Hospital

6 km

Villas & Apartments with individual yards, surrounded by greenery.

□Boat Parking □□

Boating or canoeing/kayaking, and various activities, will become part of your daily routine and family adventures at Swan Residence.

## SWan LAKE RESIDENCE

Swan Residence creates a community that offers a luxurious and safe lifestyle experience.

Positioned in the magnificent area of Farka Lake, this complex is found among the glamorous hilly greenery that offers the seductive nature of this area.