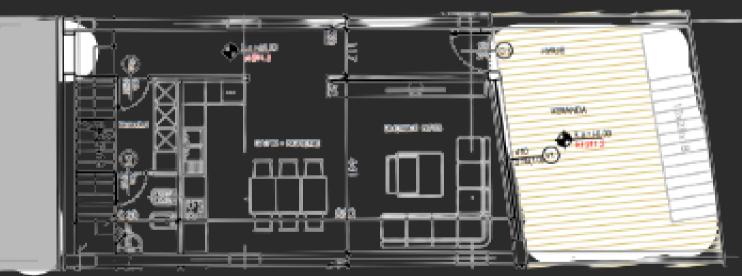

#### **ELITE VILLAS A1**

Villa Surface: 293.8 m2

Garden Surface: 220 m2 - 320 m2

Veranda: 146 m2 - 255 m2

Organization: 4+1

## ELITE VILLAS A2

Villa Surface: 177 m2

Garden Surface: 140 m2

Veranda: 56.7 m2

Organization: 3+1

## **ELITE VILLAS A3**

Sipërfaqja e Vilës: 200 m2 - 320 m2

Garden Surface: 330 m2 - 700 m2

Veranda: 79 m2

Organization: 4+1

EX: ELITE VILLAS A1
CUTTING PLAN (DOWN) &
LAYOUT (UP).